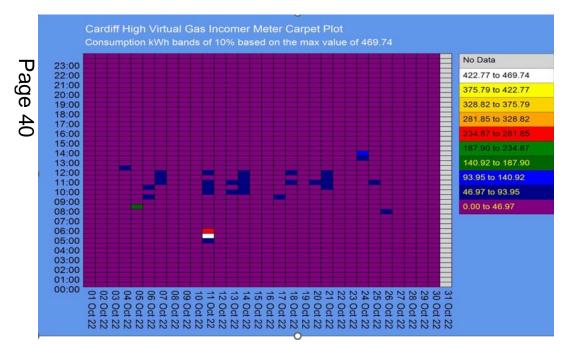

the potential range of use predicted for the building by K2n.

The potential range of annual use is divided into 3 bands:

- 1) A measured performance in the GREEN band is in the best 25% expected.
- 2) A measured performance in the GOLD band is in the middle 50% expected.
- 3) A measured performance in the RED band is in the worst 25% expected.



This chart is called a 'carpet plot' as it uses 10 coloured bands to show measured utility use per interval in the month.

It presents the measured utility use of the meter shown in the title.

The peak use per interval in the month is shown in the sub-title.

Each column shows a day from start at the bottom to end at the top. The day is shown on the X-axis, and the time of day on the Y-axis.

Brighter colours show greater use in an interval.



<sup>\*</sup> latest months data is shown if no data available for specified date range.

This chart shows the measured OR estimated monthly end uses of the utility in the building over the last 24 months.

It uses measured data where available, otherwise these are estimates of how the overall consumption is split by end use.

All estimates are based on K2n's ongoing detailed measurements of end use demand vs systems and activities in other buildings.



## **Energy Saving Actions**

#### **Notes**

This section suggests generic actions that can be undertaken in most buildings.

Key to achieving actual operational savings initially are usually down to better control of existing systems and appliances.

#### **Electricity**

- \* Turn off unused equipment and lighting where able to or pla