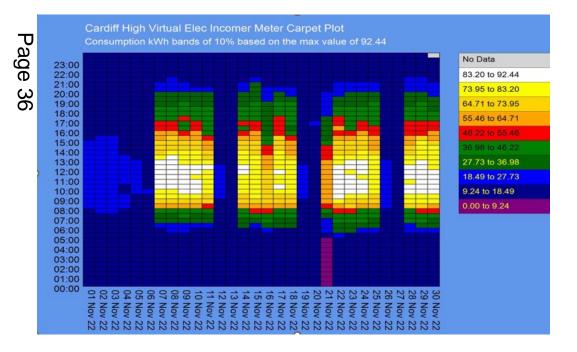

| T        |
|----------|
| Ø        |
| g        |
| $\Theta$ |
| $\infty$ |

| Cardiff Council - Schools Institute<br>Buildings Utility CCC, Cost and CO2<br>Latest Month Report |                   |            |                   |                  |                              |             |                                  |                               |                                |                                   |                                          |                                            |
|---------------------------------------------------------------------------------------------------|-------------------|------------|-------------------|------------------|------------------------------|-------------|----------------------------------|-------------------------------|--------------------------------|-----------------------------------|------------------------------------------|--------------------------------------------|
| No date range specified                                                                           |                   |            |                   |                  |                              | Electric    | ity                              |                               |                                |                                   |                                          |                                            |
| Building Name                                                                                     | Area Served<br>m² | K2n<br>RAG | K2n RAG<br>Detail | Year to<br>Month | Annual<br>Consumption<br>kWh | Annual Cost | Annual<br>Consumpti<br>on kWh/m² | Annual<br>Cost m <sup>2</sup> | Scope 2<br>Emissions<br>kgCO2e | Scope 2<br>Emissions<br>kgCO2e/m² | Scope 3<br>Supply<br>Emissions<br>kgCO2e | Scope 3<br>Supply<br>Emissions<br>kgCO2e/m |
| Adamsdown Primary School v2                                                                       | 1,606.10          |            | -                 | Nov 2022         | 73,479.97                    | £9,552.40   | 45.75                            | £5.95                         | 14,209.56                      | 8.85                              | 1,299.86                                 | 0.81                                       |
| Albany Primary School                                                                             | 2,242.90          |            | *                 | Nov 2022         | 61,567.75                    | £8,003.81   | 27.45                            | £3.57                         | 11,905.97                      | 5.31                              | 1,089.13                                 | 0.49                                       |
| All Saints Primary School (Cw)                                                                    | 983.97            |            | ·                 | Nov 2022         | 35,363.11                    | £4,597.20   | 35.94                            | £4.67                         | 6,838.52                       | 6.95                              | 625.57                                   | 0.64                                       |
| Allensbank Primary School                                                                         | 2,272.20          |            | 7                 | Nov 2022         | 81,942.20                    | £10,652.49  | 36.06                            | £4.69                         | 15,845.98                      | 6.97                              | 1,449.56                                 | 0.64                                       |
| Baden Powell Primary School                                                                       | 2,130.95          |            | Y                 | Nov 2022         | 73,088.27                    | £9,501.48   | 34.30                            | £4.46                         | 14,133.81                      | 6.63                              | 1,292.93                                 | 0.61                                       |
| Birchgrove Primary School                                                                         | 1,490.40          |            | 7                 | Nov 2022         | 63,866.90                    | £8,302.70   | 42.85                            | £5.57                         | 12,350.58                      | 8.29                              | 1,129.81                                 | 0.76                                       |
| Bishop Childs Primary School (Cw)                                                                 | 884.80            |            | •                 | Sep 2022         | 41,505.50                    | £5,395.72   | 46.91                            | £6.10                         | 8,026.33                       | 9.07                              | 734.23                                   | 0.83                                       |
| Bryn Celyn Primary School                                                                         | 1,402.30          |            | •                 | Nov 2022         | 92,024.49                    | £11,963.18  | 65.62                            | £8.53                         | 17,795.70                      | 12.69                             | 1,627.91                                 | 1.16                                       |
| Bryn Deri Primary School                                                                          | 1,015.90          |            | *                 | Nov 2022         | 47,825.08                    | £6,217.26   | 47.08                            | £6.12                         | 9,248.41                       | 9.10                              | 846.03                                   | 0.83                                       |
| Bryn Hafod Primary School                                                                         | 2,461.90          |            | -                 | Nov 2022         | 73,982.13                    | £9,617.68   | 30.05                            | £3.91                         | 14,306.66                      | 5.81                              | 1,308.74                                 | 0.53                                       |
| Bryn-Y-Deryn Pupil Referral Unit                                                                  | 2,349.20          |            | T                 | Nov 2022         | 100,551.68                   | £13,071.72  | 42.80                            | £5.56                         | 19,444.68                      | 8.28                              | 1,778.76                                 | 0.76                                       |
| Cantonian High School                                                                             | 8,703.93          |            | •                 | Nov 2022         | 441,001.86                   | £57,330.24  | 50.67                            | £6.59                         | 85,280.94                      | 9.80                              | 7,801.32                                 | 0.90                                       |
| Cardiff High School v3                                                                            | 13,040.12         |            | 7                 | Nov 2022         | 468,627.98                   | £60,921.64  | 35.94                            | £4.67                         | 90,623.28                      | 6.95                              | 8,290.03                                 | 0.64                                       |
| Cardiff West Community High School                                                                |                   |            |                   | Nov 2022         | 64,296.98                    | £8,358.61   |                                  |                               | 12,433.75                      |                                   | 1,137.41                                 |                                            |
| Cathays High School                                                                               | 8,310.33          |            | _                 | Nov 2022         | 326,979.84                   | £42,507.38  | 39.35                            | £5.12                         | 63,231.36                      | 7.61                              | 5,784.27                                 | 0.70                                       |
| Christ The King Primary School (Rc)                                                               | 1,035.60          |            | 7                 | Nov 2022         | 33,990.04                    | £4,418.71   | 32.82                            | £4.27                         | 6,572.99                       | 6.35                              | 601.28                                   | 0.58                                       |
| Coed Glas Primary School                                                                          | 2,814.00          |            | -                 | Nov 2022         | 78,937.08                    | £10,261.82  | 28.05                            | £3.65                         | 15,264.85                      | 5.42                              | 1,396.40                                 | 0.50                                       |
| Corpus Christi High School (Rc)                                                                   | 7,545.60          |            | 7                 | Nov 2022         | 205,107.18                   | £26,663.93  | 27.18                            | £3.53                         | 39,663.63                      | 5.26                              | 3,628.35                                 | 0.48                                       |
| Coryton Primary School                                                                            | 909.10            |            | T .               | Nov 2022         | 29,796.51                    | £3,873.55   | 32.78                            | £4.26                         | 5,762.05                       | 6.34                              | 527.10                                   | 0.58                                       |
| Creigiau Primary School                                                                           | 1,397.00          |            | *                 | Nov 2022         | 88,768.32                    | £11,539.88  | 63.54                            | £8.26                         | 17,166.02                      | 12.29                             | 1,570.31                                 | 1.12                                       |
| Danescourt Primary School                                                                         | 2,144.30          |            | -                 | Nov 2022         | 60,678.38                    | £7,888.19   | 28.30                            | £3.68                         | 11,733.98                      | 5.47                              | 1,073.40                                 | 0.50                                       |
| Eastern High School                                                                               | 11,101.99         |            | *                 | Feb 2018         | 440,339.18                   | £57,244.09  | 39.66                            | £5.16                         | 124,646.81                     | 11.23                             | 10,625.38                                | 0.96                                       |