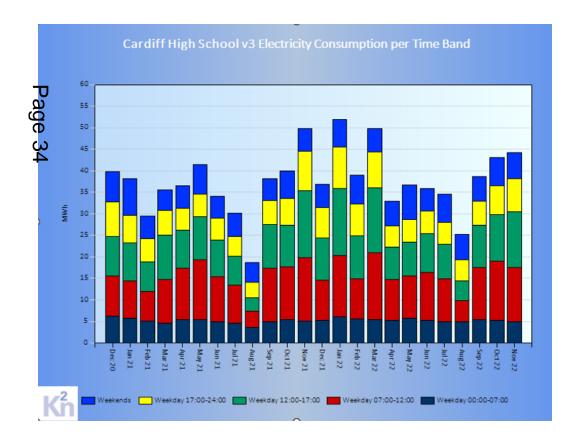

| T        |
|----------|
| Ø        |
| g        |
| $\Theta$ |
| $\infty$ |

| Cardiff Council - Schools Institute<br>Buildings Utility CCC, Cost and CO2<br>Latest Month Report |                   |            |                   |                  |                              |             |                                  |                               |                                |                                   |                                          |                                            |
|---------------------------------------------------------------------------------------------------|-------------------|------------|-------------------|------------------|------------------------------|-------------|----------------------------------|-------------------------------|--------------------------------|-----------------------------------|------------------------------------------|--------------------------------------------|
| No date range specified                                                                           |                   |            |                   |                  |                              | Electric    | ity                              |                               |                                |                                   |                                          |                                            |
| Building Name                                                                                     | Area Served<br>m² | K2n<br>RAG | K2n RAG<br>Detail | Year to<br>Month | Annual<br>Consumption<br>kWh | Annual Cost | Annual<br>Consumpti<br>on kWh/m² | Annual<br>Cost m <sup>2</sup> | Scope 2<br>Emissions<br>kgCO2e | Scope 2<br>Emissions<br>kgCO2e/m² | Scope 3<br>Supply<br>Emissions<br>kgCO2e | Scope 3<br>Supply<br>Emissions<br>kgCO2e/m |
| Adamsdown Primary School v2                                                                       | 1,606.10          |            | -                 | Nov 2022         | 73,479.97                    | £9,552.40   | 45.75                            | £5.95                         | 14,209.56                      | 8.85                              | 1,299.86                                 | 0.81                                       |
| Albany Primary School                                                                             | 2,242.90          |            | *                 | Nov 2022         | 61,567.75                    | £8,003.81   | 27.45                            | £3.57                         | 11,905.97                      | 5.31                              | 1,089.13                                 | 0.49                                       |
| All Saints Primary School (Cw)                                                                    | 983.97            |            | ·                 | Nov 2022         | 35,363.11                    | £4,597.20   | 35.94                            | £4.67                         | 6,838.52                       | 6.95                              | 625.57                                   | 0.64                                       |
| Allensbank Primary School                                                                         | 2,272.20          |            | 7                 | Nov 2022         | 81,942.20                    | £10,652.49  | 36.06                            | £4.69                         | 15,845.98                      | 6.97                              | 1,449.56                                 | 0.64                                       |
| Baden Powell Primary School                                                                       | 2,130.95          |            | Y                 | Nov 2022         | 73,088.27                    | £9,501.48   | 34.30                            | £4.46                         | 14,133.81                      | 6.63                              | 1,292.93                                 | 0.61                                       |
| Birchgrove Primary School                                                                         | 1,490.40          |            | 7                 | Nov 2022         | 63,866.90                    | £8,302.70   | 42.85                            | £5.57                         | 12,350.58                      | 8.29                              | 1,129.81                                 | 0.76                                       |
| Bishop Childs Primary School (Cw)                                                                 | 884.80            |            | •                 | Sep 2022         | 41,505.50                    | £5,395.72   | 46.91                            | £6.10                         | 8,026.33                       | 9.07                              | 734.23                                   | 0.83                                       |
| Bryn Celyn Primary School                                                                         | 1,402.30          |            | •                 | Nov 2022         | 92,024.49                    | £11,963.18  | 65.62                            | £8.53                         | 17,795.70                      | 12.69                             | 1,627.91                                 | 1.16                                       |
| Bryn Deri Primary School                                                                          | 1,015.90          |            | *                 | Nov 2022         | 47,825.08                    | £6,217.26   | 47.08                            | £6.12                         | 9,248.41                       | 9.10                              | 846.03                                   | 0.83                                       |
| Bryn Hafod Primary School                                                                         | 2,461.90          |            | -                 | Nov 2022         | 73,982.13                    | £9,617.68   | 30.05                            | £3.91                         | 14,306.66                      | 5.81                              | 1,308.74                                 | 0.53                                       |
| Bryn-Y-Deryn Pupil Referral Unit                                                                  | 2,349.20          |            | T                 | Nov 2022         | 100,551.68                   | £13,071.72  | 42.80                            | £5.56                         | 19,444.68                      | 8.28                              | 1,778.76                                 | 0.76                                       |
| Cantonian High School                                                                             | 8,703.93          |            | •                 | Nov 2022         | 441,001.86                   | £57,330.24  | 50.67                            | £6.59                         | 85,280.94                      | 9.80                              | 7,801.32                                 | 0.90                                       |
| Cardiff High School v3                                                                            | 13,040.12         |            | 7                 | Nov 2022         | 468,627.98                   | £60,921.64  | 35.94                            | £4.67                         | 90,623.28                      | 6.95                              | 8,290.03                                 | 0.64                                       |
| Cardiff West Community High School                                                                |                   |            |                   | Nov 2022         | 64,296.98                    | £8,358.61   |                                  |                               | 12,433.75                      |                                   | 1,137.41                                 |                                            |
| Cathays High School                                                                               | 8,310.33          |            | _                 | Nov 2022         | 326,979.84                   | £42,507.38  | 39.35                            | £5.12                         | 63,231.36                      | 7.61                              | 5,784.27                                 | 0.70                                       |
| Christ The King Primary School (Rc)                                                               | 1,035.60          |            | 7                 | Nov 2022         | 33,990.04                    | £4,418.71   | 32.82                            | £4.27                         | 6,572.99                       | 6.35                              | 601.28                                   | 0.58                                       |
| Coed Glas Primary School                                                                          | 2,814.00          |            | -                 | Nov 2022         | 78,937.08                    | £10,261.82  | 28.05                            | £3.65                         | 15,264.85                      | 5.42                              | 1,396.40                                 | 0.50                                       |
| Corpus Christi High School (Rc)                                                                   | 7,545.60          |            | 7                 | Nov 2022         | 205,107.18                   | £26,663.93  | 27.18                            | £3.53                         | 39,663.63                      | 5.26                              | 3,628.35                                 | 0.48                                       |
| Coryton Primary School                                                                            | 909.10            |            | T .               | Nov 2022         | 29,796.51                    | £3,873.55   | 32.78                            | £4.26                         | 5,762.05                       | 6.34                              | 527.10                                   | 0.58                                       |
| Creigiau Primary School                                                                           | 1,397.00          |            | *                 | Nov 2022         | 88,768.32                    | £11,539.88  | 63.54                            | £8.26                         | 17,166.02                      | 12.29                             | 1,570.31                                 | 1.12                                       |
| Danescourt Primary School                                                                         | 2,144.30          |            | -                 | Nov 2022         | 60,678.38                    | £7,888.19   | 28.30                            | £3.68                         | 11,733.98                      | 5.47                              | 1,073.40                                 | 0.50                                       |
| Eastern High School                                                                               | 11,101.99         |            | *                 | Feb 2018         | 440,339.18                   | £57,244.09  | 39.66                            | £5.16                         | 124,646.81                     | 11.23                             | 10,625.38                                | 0.96                                       |