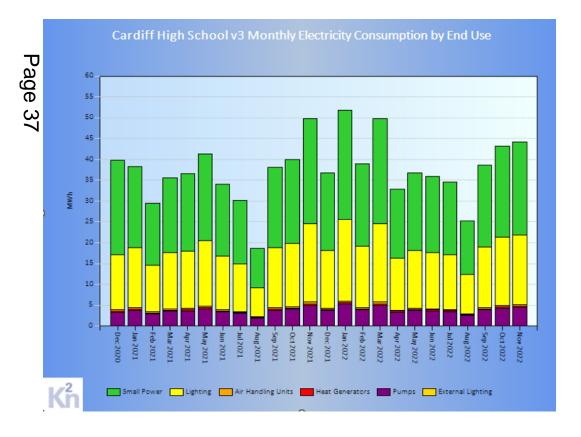

in the month.

It presents the measured utility use of the meter shown in the title.

The peak use per interval in the month is shown in the sub-title.

Each column shows a day from start at the bottom to end at the top. The day is shown on the X-axis, and the time of day on the Y-axis.

Brighter colours show greater use in an interval.



<sup>\*</sup> latest months data is shown if no data available for specified date range.

This chart shows the measured OR estimated monthly end uses of the utility in the building over the last 24 months.

It uses measured data where available, otherwise these are estimates of how the overall consumption is split by end use.

All estimates are based on K2n's ongoing detailed measurements of end use demand vs systems and activities in other buildings.



## **Gas Consumption**

#### **Notes**

This chart shows the relative proportions of utility use in 5 different time bands per month over the last 24 months. Its purpose is:

- 1. To allow a quick insight into when the utility is generally being used in the day for each month.
- 2. To see relative changes occurring over time.



This chart shows trends in measured annual utility use to the month shown against the potential range of use predicted for the building by K2n.

The potential range of annual use is divided into 3 bands:

- 1) A measured performance in the GREEN band is in the best 25% expected.
- 2) A measured performance in the GOLD band is in the middle 50% expected.
- 3) A measured performance in the RED band is in the worst 25% expected.



This chart is called a 'carpet plo