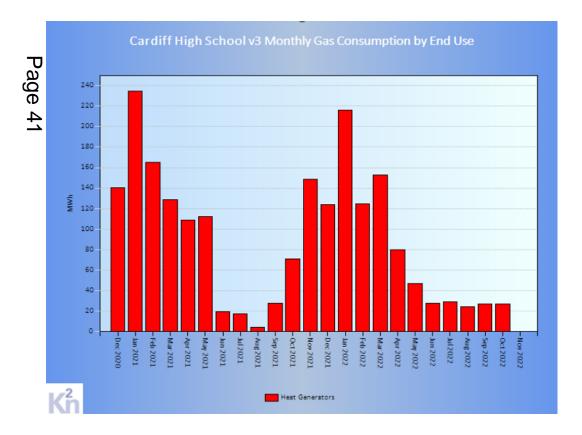

#### Cardiff Council - Schools Institute Buildings Utility CCC, Cost and CO2 Latest Month Report

#### No date range specified

| Building Name                       | Floor Area m² | Designed<br>Occupancy | Total kgCO2e/m² | Total kgCO2e/<br>Occupant | Total kWhe/m² | Total kWhe/ Occupant |
|-------------------------------------|---------------|-----------------------|-----------------|---------------------------|---------------|----------------------|
| Adamsdown Primary School v2         | 1,606         | 408                   | 36.94           | 145.43                    | 173.48        | 682.89               |
| Albany Primary School               | 2,243         | 417                   | 28.17           | 151.54                    | 132.20        | 711.08               |
| All Saints Primary School (Cw)      | 984           | 150                   | 31.47           | 206.44                    | 147.74        | 969.13               |
| Allensbank Primary School           | 2,272         | 216                   | 31.12           | 327.40                    | 146.12        | 1,537.05             |
| Baden Powell Primary School         | 2,131         | 323                   | 8.07            | 53.26                     | 38.20         | 252.00               |
| Birchgrove Primary School           | 1,490         | 392                   | 29.97           | 113.93                    | 140.78        | 535.23               |
| Bishop Childs Primary School (Cw)   | 885           | 218                   | 32.09           | 130.24                    | 150.77        | 611.92               |
| Bryn Celyn Primary School           | 1,402         | 175                   | 37.71           | 302.19                    | 177.31        | 1,420.79             |
| Bryn Deri Primary School            | 1,016         | 223                   | 29.14           | 132.74                    | 136.95        | 623.89               |
| Bryn Hafod Primary School           | 2,462         | 425                   | 27.96           | 161.96                    | 131.23        | 760.20               |
| Bryn-Y-Deryn Pupil Referral Unit    | 691           |                       | 92.48           |                           | 434.64        |                      |
| Cantonian High School               | 8,704         | 893                   | 24.13           | 235.17                    | 113.55        | 1,106.71             |
| diff High School v3                 | 13,080        |                       | 24.34           |                           | 114.36        |                      |
| Grdiff West Community High School   |               | 1,023                 |                 | 13.27                     |               | 62.85                |
| Cathays High School                 | 8,310         | 1,098                 | 20.35           | 154.06                    | 95.75         | 724.69               |
| Christ The King Primary School (Rc) | 1,036         | 215                   | 29.71           | 143.08                    | 139.44        | 671.65               |
| Coed Glas Primary School            | 2,814         | 508                   | 28.91           | 160.13                    | 135.64        | 751.38               |
| Corpus Christi High School (Rc)     | 7,546         | 1,076                 | 24.08           | 168.87                    | 113.04        | 792.73               |
| Coryton Primary School              | 909           | 205                   | 22.81           | 101.14                    | 107.15        | 475.17               |
| Creigiau Primary School             | 1,397         | 391                   | 29.60           | 105.75                    | 139.31        | 497.73               |
| Danescourt Primary School           | 2,144         | 459                   | 22.67           | 105.90                    | 106.44        | 497.26               |
| Eastern High School                 | 11,102        | 1,176                 | 22.96           | 216.79                    | 90.12         | 850.76               |
| Ely and Caerau Children's Centre    | 1,370         | 85                    | 46.01           | 741.64                    | 216.14        | 3,484.35             |
| Fairwater Primary School v3         | 2,122         | 194                   | 25.40           | 277.84                    | 119.42        | 1,306.23             |
| Fitzalan High School                | 14,345        | 1,861                 | 37.65           | 290.23                    | 177.00        | 1,364.39             |
| Gabalfa Primary School              | 2,802         | 250                   | 0.29            | 3.30                      | 1.15          | 12.94                |