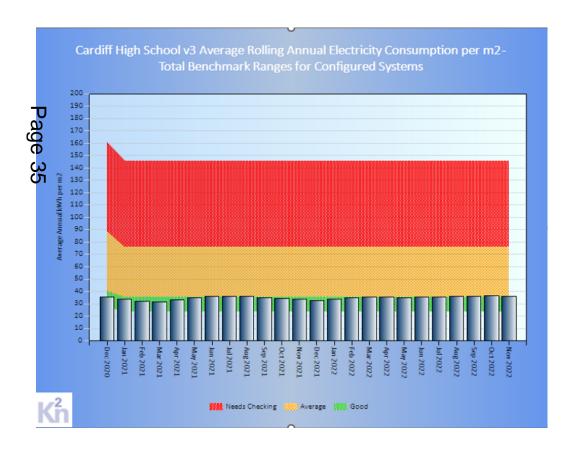

| T        |
|----------|
| Ø        |
| g        |
| $\Theta$ |
| $\infty$ |

| Cardiff Council - Schools Institute<br>Buildings Utility CCC, Cost and CO2<br>Latest Month Report |                   |            |                   |                  |                              |             |                                  |                               |                                |                                   |                                          |                                            |
|---------------------------------------------------------------------------------------------------|-------------------|------------|-------------------|------------------|------------------------------|-------------|----------------------------------|-------------------------------|--------------------------------|-----------------------------------|------------------------------------------|--------------------------------------------|
| No date range specified                                                                           |                   |            |                   |                  |                              | Electric    | ity                              |                               |                                |                                   |                                          |                                            |
| Building Name                                                                                     | Area Served<br>m² | K2n<br>RAG | K2n RAG<br>Detail | Year to<br>Month | Annual<br>Consumption<br>kWh | Annual Cost | Annual<br>Consumpti<br>on kWh/m² | Annual<br>Cost m <sup>2</sup> | Scope 2<br>Emissions<br>kgCO2e | Scope 2<br>Emissions<br>kgCO2e/m² | Scope 3<br>Supply<br>Emissions<br>kgCO2e | Scope 3<br>Supply<br>Emissions<br>kgCO2e/m |
| Adamsdown Primary School v2                                                                       | 1,606.10          |            | -                 | Nov 2022         | 73,479.97                    | £9,552.40   | 45.75                            | £5.95                         | 14,209.56                      | 8.85                              | 1,299.86                                 | 0.81                                       |
| Albany Primary School                                                                             | 2,242.90          |            | *                 | Nov 2022         | 61,567.75                    | £8,003.81   | 27.45                            | £3.57                         | 11,905.97                      | 5.31                              | 1,089.13                                 | 0.49                                       |
| All Saints Primary School (Cw)                                                                    | 983.97            |            | ·                 | Nov 2022         | 35,363.11                    | £4,597.20   | 35.94                            | £4.67                         | 6,838.52                       | 6.95                              | 625.57                                   | 0.64                                       |
| Allensbank Primary School                                                                         | 2,272.20          |            | 7                 | Nov 2022         | 81,942.20                    | £10,652.49  | 36.06                            | £4.69                         | 15,845.98                      | 6.97                              | 1,449.56                                 | 0.64                                       |
| Baden Powell Primary School                                                                       | 2,130.95          |            | Y                 | Nov 2022         | 73,088.27                    | £9,501.48   | 34.30                            | £4.46                         | 14,133.81                      | 6.63                              | 1,292.93                                 | 0.61                                       |
| Birchgrove Primary School                                                                         | 1,490.40          |            | 7                 | Nov 2022         | 63,866.90                    | £8,302.70   | 42.85                            | £5.57                         | 12,350.58                      | 8.29                              | 1,129.81                                 | 0.76                                       |
| Bishop Childs Primary School (Cw)                                                                 | 884.80            |            | •                 | Sep 2022         | 41,505.50                    | £5,395.72   | 46.91                            | £6.10                         | 8,026.33                       | 9.07                              | 734.23                                   | 0.83                                       |
| Bryn Celyn Primary School                                                                         | 1,402.30          |            | •                 | Nov 2022         | 92,024.49                    | £11,963.18  | 65.62                            | £8.53                         | 17,795.70                      | 12.69                             | 1,627.91                                 | 1.16                                       |
| Bryn Deri Primary School                                                                          | 1,015.90          |            | *                 | Nov 2022         | 47,825.08                    | £6,217.26   | 47.08                            | £6.12                         | 9,248.41                       | 9.10                              | 846.03                                   | 0.83                                       |
| Bryn Hafod Primary School                                                                         | 2,461.90          |            | -                 | Nov 2022         | 73,982.13                    | £9,617.68   | 30.05                            | £3.91                         | 14,306.66                      | 5.81                              | 1,308.74                                 | 0.53                                       |
| Bryn-Y-Deryn Pupil Referral Unit                                                                  | 2,349.20          |            | T                 | Nov 2022         | 100,551.68                   | £13,071.72  | 42.80                            | £5.56                         | 19,444.68                      | 8.28                              | 1,778.76                                 | 0.76                                       |
| Cantonian High School                                                                             | 8,703.93          |            | •                 | Nov 2022         | 441,001.86                   | £57,330.24  | 50.67                            | £6.59                         | 85,280.94                      | 9.80                              | 7,801.32                                 | 0.90                                       |
| Cardiff High School v3                                                                            | 13,040.12         |            | 7                 | Nov 2022         | 468,627.98                   | £60,921.64  | 35.94                            | £4.67                         | 90,623.28                      | 6.95                              | 8,290.03                                 | 0.64                                       |
| Cardiff West Community High School                                                                |                   |            |                   | Nov 2022         | 64,296.98                    | £8,358.61   |                                  |                               | 12,433.75                      |                                   | 1,137.41                                 |                                            |
| Cathays High School                                                                               | 8,310.33          |            | _                 | Nov 2022         | 326,979.84                   | £42,507.38  | 39.35                            | £5.12                         | 63,231.36                      | 7.61                              | 5,784.27                                 | 0.70                                       |
| Christ The King Primary School (Rc)                                                               | 1,035.60          |            | 7                 | Nov 2022         | 33,990.04                    | £4,418.71   | 32.82                            | £4.27                         | 6,572.99                       | 6.35                              | 601.28                                   | 0.58                                       |
| Coed Glas Primary School                                                                          | 2,814.00          |            | -                 | Nov 2022         | 78,937.08                    | £10,261.82  | 28.05                            | £3.65                         | 15,264.85                      | 5.42                              | 1,396.40                                 | 0.50                                       |
| Corpus Christi High School (Rc)                                                                   | 7,545.60          |            | 7                 | Nov 2022         | 205,107.18                   | £26,663.93  | 27.18                            | £3.53                         | 39,663.63                      | 5.26                              | 3,628.35                                 | 0.48                                       |
| Coryton Primary School                                                                            | 909.10            |            | T .               | Nov 2022         | 29,796.51                    | £3,873.55   | 32.78                            | £4.26                         | 5,762.05                       | 6.34                              | 527.10                                   | 0.58                                       |
| Creigiau Primary School                                                                           | 1,397.00          |            | *                 | Nov 2022         | 88,768.32                    | £11,539.88  | 63.54                            | £8.26                         | 17,166.02                      | 12.29                             | 1,570.31                                 | 1.12                                       |
| Danescourt Primary School                                                                         | 2,144.30          |            | -                 | Nov 2022         | 60,678.38                    | £7,888.19   | 28.30                            | £3.68                         | 11,733.98                      | 5.47                              | 1,073.40                                 | 0.50                                       |
| Eastern High School                                                                               | 11,101.99         |            | *                 | Feb 2018         | 440,339.18                   | £57,244.09  | 39.66                            | £5.16                         | 124,646.81                     | 11.23                             | 10,625.38                                | 0.96                                       |