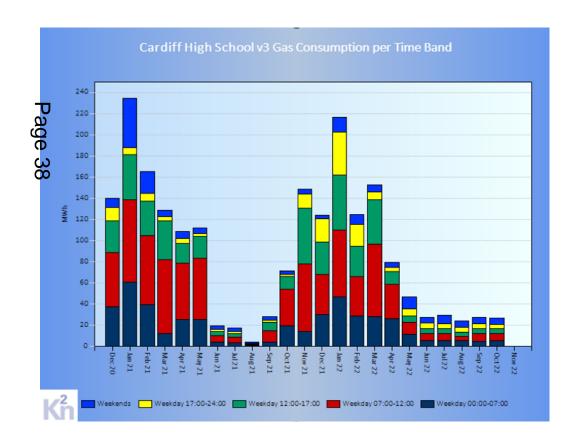

nterval.



<sup>\*</sup> latest months data is shown if no data available for specified date range.

This chart shows the measured OR estimated monthly end uses of the utility in the building over the last 24 months.

It uses measured data where available, otherwise these are estimates of how the overall consumption is split by end use.

All estimates are based on K2n's ongoing detailed measurements of end use demand vs systems and activities in other buildings.



## **Gas Consumption**

#### **Notes**

This chart shows the relative proportions of utility use in 5 different time bands per month over the last 24 months. Its purpose is:

- 1. To allow a quick insight into when the utility is generally being used in the day for each month.
- 2. To see relative changes occurring over time.



This chart shows trends in measured annual utility use to the month shown against the potential range of use predicted for the building by K2n.

The potential range of annual use is divided into 3 bands:

- 1) A measured performance in the GREEN band is in the best 25% expected.
- 2) A measured performance in the GOLD band is in the middle 50% expected.
- 3) A measured performance in the RED band is in the worst 25% expected.



This chart is called a 'carpet plot' as it uses 10 coloured bands to show measured utility use per interval in the month.

It presents the measured utility use of the meter shown in the title.

The peak use per interval in the month is shown in the sub-title.

Each column shows a day from start at the bottom to end at the top. The day is shown on the X-axis, and