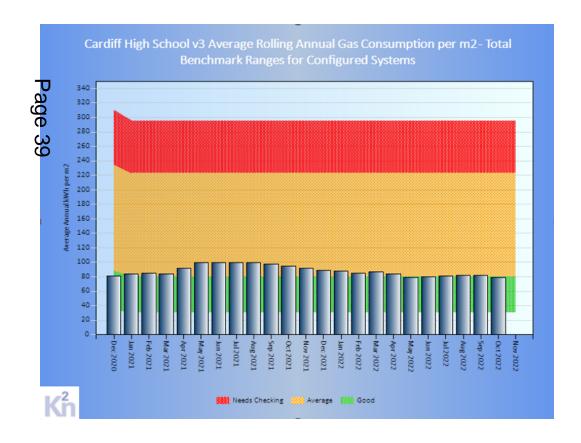

and activities in other buildings.



## **Gas Consumption**

#### **Notes**

This chart shows the relative proportions of utility use in 5 different time bands per month over the last 24 months. Its purpose is:

- 1. To allow a quick insight into when the utility is generally being used in the day for each month.
- 2. To see relative changes occurring over time.



This chart shows trends in measured annual utility use to the month shown against the potential range of use predicted for the building by K2n.

The potential range of annual use is divided into 3 bands:

- 1) A measured performance in the GREEN band is in the best 25% expected.
- 2) A measured performance in the GOLD band is in the middle 50% expected.
- 3) A measured performance in the RED band is in the worst 25% expected.



This chart is called a 'carpet plot' as it uses 10 coloured bands to show measured utility use per interval in the month.

It presents the measured utility use of the meter shown in the title.

The peak use per interval in the month is shown in the sub-title.

Each column shows a day from start at the bottom to end at the top. The day is shown on the X-axis, and the time of day on the Y-axis.

Brighter colours show greater use in an interval.



<sup>\*</sup> latest months data is shown if no data available for specified date range.

This chart shows the measured OR estimated monthly end uses of the utility in the building over the last 24 months.

It uses measured data where available, otherwise these are estimates of how the overall consumption is split by end use.

All estimates are b