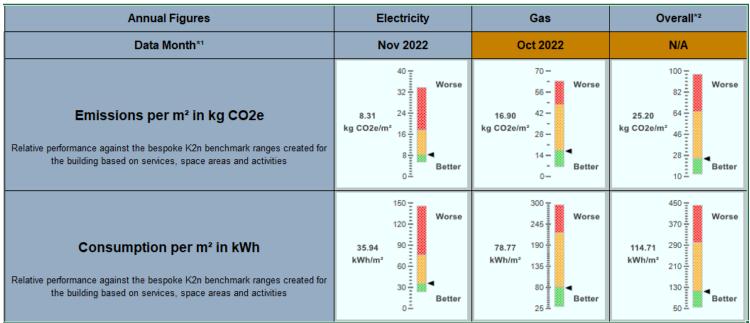

#### Cardiff Council - Schools Institute Buildings Utility CCC, Cost and CO2 Latest Month Report

#### No date range specified

| Building Name                       | Floor Area m² | Designed<br>Occupancy | Total kgCO2e/m² | Total kgCO2e/<br>Occupant | Total kWhe/m² | Total kWhe/ Occupant |
|-------------------------------------|---------------|-----------------------|-----------------|---------------------------|---------------|----------------------|
| Adamsdown Primary School v2         | 1,606         | 408                   | 36.94           | 145.43                    | 173.48        | 682.89               |
| Albany Primary School               | 2,243         | 417                   | 28.17           | 151.54                    | 132.20        | 711.08               |
| All Saints Primary School (Cw)      | 984           | 150                   | 31.47           | 206.44                    | 147.74        | 969.13               |
| Allensbank Primary School           | 2,272         | 216                   | 31.12           | 327.40                    | 146.12        | 1,537.05             |
| Baden Powell Primary School         | 2,131         | 323                   | 8.07            | 53.26                     | 38.20         | 252.00               |
| Birchgrove Primary School           | 1,490         | 392                   | 29.97           | 113.93                    | 140.78        | 535.23               |
| Bishop Childs Primary School (Cw)   | 885           | 218                   | 32.09           | 130.24                    | 150.77        | 611.92               |
| Bryn Celyn Primary School           | 1,402         | 175                   | 37.71           | 302.19                    | 177.31        | 1,420.79             |
| Bryn Deri Primary School            | 1,016         | 223                   | 29.14           | 132.74                    | 136.95        | 623.89               |
| Bryn Hafod Primary School           | 2,462         | 425                   | 27.96           | 161.96                    | 131.23        | 760.20               |
| Bryn-Y-Deryn Pupil Referral Unit    | 691           |                       | 92.48           |                           | 434.64        |                      |
| Cantonian High School               | 8,704         | 893                   | 24.13           | 235.17                    | 113.55        | 1,106.71             |
| diff High School v3                 | 13,080        |                       | 24.34           |                           | 114.36        |                      |
| Grdiff West Community High School   |               | 1,023                 |                 | 13.27                     |               | 62.85                |
| Cathays High School                 | 8,310         | 1,098                 | 20.35           | 154.06                    | 95.75         | 724.69               |
| Christ The King Primary School (Rc) | 1,036         | 215                   | 29.71           | 143.08                    | 139.44        | 671.65               |
| Coed Glas Primary School            | 2,814         | 508                   | 28.91           | 160.13                    | 135.64        | 751.38               |
| Corpus Christi High School (Rc)     | 7,546         | 1,076                 | 24.08           | 168.87                    | 113.04        | 792.73               |
| Coryton Primary School              | 909           | 205                   | 22.81           | 101.14                    | 107.15        | 475.17               |
| Creigiau Primary School             | 1,397         | 391                   | 29.60           | 105.75                    | 139.31        | 497.73               |
| Danescourt Primary School           | 2,144         | 459                   | 22.67           | 105.90                    | 106.44        | 497.26               |
| Eastern High School                 | 11,102        | 1,176                 | 22.96           | 216.79                    | 90.12         | 850.76               |
| Ely and Caerau Children's Centre    | 1,370         | 85                    | 46.01           | 741.64                    | 216.14        | 3,484.35             |
| Fairwater Primary School v3         | 2,122         | 194                   | 25.40           | 277.84                    | 119.42        | 1,306.23             |
| Fitzalan High School                | 14,345        | 1,861                 | 37.65           | 290.23                    | 177.00        | 1,364.39             |
| Gabalfa Primary School              | 2,802         | 250                   | 0.29            | 3.30                      | 1.15          | 12.94                |