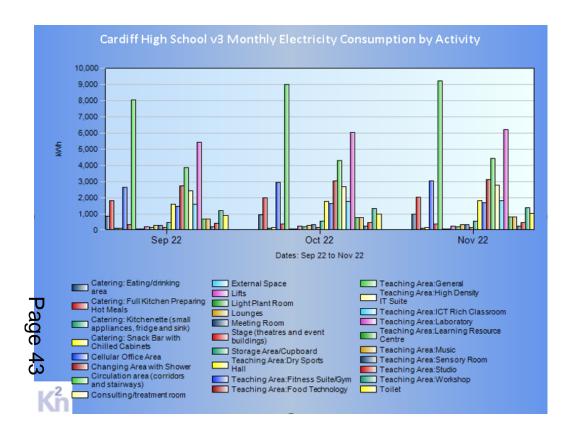

| T        |
|----------|
| Ø        |
| g        |
| $\Theta$ |
| $\infty$ |

| Cardiff Council - Schools Institute<br>Buildings Utility CCC, Cost and CO2<br>Latest Month Report |                   |            |                   |                  |                              |             |                                  |                               |                                |                                   |                                          |                                            |
|---------------------------------------------------------------------------------------------------|-------------------|------------|-------------------|------------------|------------------------------|-------------|----------------------------------|-------------------------------|--------------------------------|-----------------------------------|------------------------------------------|--------------------------------------------|
| No date range specified                                                                           |                   |            |                   |                  |                              | Electric    | ity                              |                               |                                |                                   |                                          |                                            |
| Building Name                                                                                     | Area Served<br>m² | K2n<br>RAG | K2n RAG<br>Detail | Year to<br>Month | Annual<br>Consumption<br>kWh | Annual Cost | Annual<br>Consumpti<br>on kWh/m² | Annual<br>Cost m <sup>2</sup> | Scope 2<br>Emissions<br>kgCO2e | Scope 2<br>Emissions<br>kgCO2e/m² | Scope 3<br>Supply<br>Emissions<br>kgCO2e | Scope 3<br>Supply<br>Emissions<br>kgCO2e/m |
| Adamsdown Primary School v2                                                                       | 1,606.10          |            | -                 | Nov 2022         | 73,479.97                    | £9,552.40   | 45.75                            | £5.95                         | 14,209.56                      | 8.85                              | 1,299.86                                 | 0.81                                       |
| Albany Primary School                                                                             | 2,242.90          |            | *                 | Nov 2022         | 61,567.75                    | £8,003.81   | 27.45                            | £3.57                         | 11,905.97                      | 5.31                              | 1,089.13                                 | 0.49                                       |
| All Saints Primary School (Cw)                                                                    | 983.97            |            | ·                 | Nov 2022         | 35,363.11                    | £4,597.20   | 35.94                            | £4.67                         | 6,838.52                       | 6.95                              | 625.57                                   | 0.64                                       |
| Allensbank Primary School                                                                         | 2,272.20          |            | 7                 | Nov 2022         | 81,942.20                    | £10,652.49  | 36.06                            | £4.69                         | 15,845.98                      | 6.97                              | 1,449.56                                 | 0.64                                       |
| Baden Powell Primary School                                                                       | 2,130.95          |            | Y                 | Nov 2022         | 73,088.27                    | £9,501.48   | 34.30                            | £4.46                         | 14,133.81                      | 6.63                              | 1,292.93                                 | 0.61                                       |
| Birchgrove Primary School                                                                         | 1,490.40          |            | 7                 | Nov 2022         | 63,866.90                    | £8,302.70   | 42.85                            | £5.57                         | 12,350.58                      | 8.29                              | 1,129.81                                 | 0.76                                       |
| Bishop Childs Primary School (Cw)                                                                 | 884.80            |            | •                 | Sep 2022         | 41,505.50                    | £5,395.72   | 46.91                            | £6.10                         | 8,026.33                       | 9.07                              | 734.23                                   | 0.83                                       |
| Bryn Celyn Primary School                                                                         | 1,402.30          |            | •                 | Nov 2022         | 92,024.49                    | £11,963.18  | 65.62                            | £8.53                         | 17,795.70                      | 12.69                             | 1,627.91                                 | 1.16                                       |
| Bryn Deri Primary School                                                                          | 1,015.90          |            | *                 | Nov 2022         | 47,825.08                    | £6,217.26   | 47.08                            | £6.12                         | 9,248.41                       | 9.10                              | 846.03                                   | 0.83                                       |
| Bryn Hafod Primary School                                                                         | 2,461.90          |            | -                 | Nov 2022         | 73,982.13                    | £9,617.68   | 30.05                            | £3.91                         | 14,306.66                      | 5.81                              | 1,308.74                                 | 0.53                                       |
| Bryn-Y-Deryn Pupil Referral Unit                                                                  | 2,349.20          |            | T                 | Nov 2022         | 100,551.68                   | £13,071.72  | 42.80                            | £5.56                         | 19,444.68                      | 8.28                              | 1,778.76                                 | 0.76                                       |
| Cantonian High School                                                                             | 8,703.93          |            | •                 | Nov 2022         | 441,001.86                   | £57,330.24  | 50.67                            | £6.59                         | 85,280.94                      | 9.80                              | 7,801.32                                 | 0.90                                       |
| Cardiff High School v3                                                                            | 13,040.12         |            | 7                 | Nov 2022         | 468,627.98                   | £60,921.64  | 35.94                            | £4.67                         | 90,623.28                      | 6.95                              | 8,290.03                                 | 0.64                                       |
| Cardiff West Community High School                                                                |                   |            |                   | Nov 2022         | 64,296.98                    | £8,358.61   |                                  |                               | 12,433.75                      |                                   | 1,137.41                                 |                                            |
| Cathays High School                                                                               | 8,310.33          |            | _                 | Nov 2022         | 326,979.84                   | £42,507.38  | 39.35                            | £5.12                         | 63,231.36                      | 7.61                              | 5,784.27                                 | 0.70                                       |
| Christ The King Primary School (Rc)                                                               | 1,035.60          |            | 7                 | Nov 2022         | 33,990.04                    | £4,418.71   | 32.82                            | £4.27                         | 6,572.99                       | 6.35                              | 601.28                                   | 0.58                                       |
| Coed Glas Primary School                                                                          | 2,814.00          |            | -                 | Nov 2022         | 78,937.08                    | £10,261.82  | 28.05                            | £3.65                         | 15,264.85                      | 5.42                              | 1,396.40                                 | 0.50                                       |
| Corpus Christi High School (Rc)                                                                   | 7,545.60          |            | 7                 | Nov 2022         | 205,107.18                   | £26,663.93  | 27.18                            | £3.53                         | 39,663.63                      | 5.26                              | 3,628.35                                 | 0.48                                       |
| Coryton Primary School                                                                            | 909.10            |            | T .               | Nov 2022         | 29,796.51                    | £3,873.55   | 32.78                            | £4.26                         | 5,762.05                       | 6.34                              | 527.10                                   | 0.58                                       |
| Creigiau Primary School                                                                           | 1,397.00          |            | *                 | Nov 2022         | 88,768.32                    | £11,539.88  | 63.54                            | £8.26                         | 17,166.02                      | 12.29                             | 1,570.31                                 | 1.12                                       |
| Danescourt Primary School                                                                         | 2,144.30          |            | -                 | Nov 2022         | 60,678.38                    | £7,888.19   | 28.30                            | £3.68                         | 11,733.98                      | 5.47                              | 1,073.40                                 | 0.50                                       |
| Eastern High School                                                                               | 11,101.99         |            | *                 | Feb 2018         | 440,339.18                   | £57,244.09  | 39.66                            | £5.16                         | 124,646.81                     | 11.23                             | 10,625.38                                | 0.96                                       |